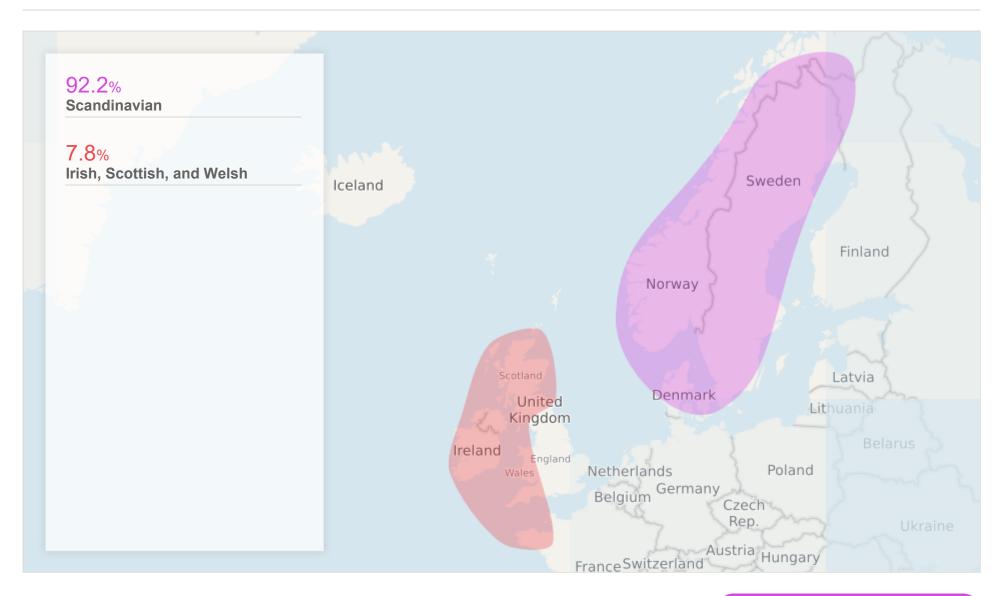

## All Ancestry Reports

| Ancestry Reports                    |                                                       |
|-------------------------------------|-------------------------------------------------------|
| nderthal Ancestry                   | 256 Variants                                          |
| ernal Haplogroup                    | T2a1b                                                 |
| rnal Haplogroup                     | R-L238                                                |
| estry Composition                   | See Report                                            |
| Scandinavian                        | 100% Scandinavian                                     |
| African Hunter-Gatherer             | 0.0% African Hunter-Gatherer                          |
| Anatolian                           | 0.0% Anatolian                                        |
| Angolan & Congolese                 | 0.0% Angolan & Congolese                              |
| Ashkenazi Jewish                    | 0.0% Ashkenazi Jewish                                 |
| Bengali & Northeast Indian          | 0.0% Bengali & Northeast Indian                       |
| British & Irish                     | 0.0% British & Irish                                  |
| Broadly Melanesian                  | 0.0% Broadly Melanesian                               |
| Central Asian                       | 0.0% Central Asian                                    |
| Chinese                             | 0.0% Chinese                                          |
| Chinese Dai                         | 0.0% Chinese Dai                                      |
| Coptic Egyptian                     | 0.0% Coptic Egyptian                                  |
| Cypriot                             | 0.0% Cypriot                                          |
| Eastern European                    | 0.0% Eastern European                                 |
| Egyptian                            | 0.0% Egyptian                                         |
| Ethiopian & Eritrean                | 0.0% Ethiopian & Eritrean                             |
| Filipino & Austronesian             | 0.0% Ethiopian & Entrean 0.0% Filipino & Austronesian |
| Finnish                             |                                                       |
|                                     | 0.0% Finnish                                          |
| French & German                     | 0.0% French & German                                  |
| Ghanaian, Liberian & Sierra Leonean | 0.0% Ghanaian, Liberian & Sierra Leonean              |
| Greek & Balkan                      | 0.0% Greek & Balkan                                   |
| Gujarati Patidar                    | 0.0% Gujarati Patidar                                 |
| Indonesian, Thai, Khmer & Myanma    | 0.0% Indonesian, Thai, Khmer & Myanma                 |
| Iranian, Caucasian & Mesopotamian   | 0.0% Iranian, Caucasian & Mesopotamian                |
| Italian                             | 0.0% Italian                                          |
| Japanese                            | 0.0% Japanese                                         |
| Korean                              | 0.0% Korean                                           |
| Levantine                           | 0.0% Levantine                                        |
| Malayali Subgroup                   | 0.0% Malayali Subgroup                                |
| Manchurian & Mongolian              | 0.0% Manchurian & Mongolian                           |
| Native American                     | 0.0% Native American                                  |
| Nigerian                            | 0.0% Nigerian                                         |
| North African                       | 0.0% North African                                    |
| Northern Indian & Pakistani         | 0.0% Northern Indian & Pakistani                      |
| Peninsular Arab                     | 0.0% Peninsular Arab                                  |
| Sardinian                           | 0.0% Sardinian                                        |
| Senegambian & Guinean               | 0.0% Senegambian & Guinean                            |
| Siberian                            | 0.0% Siberian                                         |
| Somali                              | 0.0 % Siberian 0.0% Somali                            |
| Southern East African               | 0.0% Somaii<br>0.0% Southern East African             |
|                                     |                                                       |
| Southern Indian & Sri Lankan        | 0.0% Southern Indian & Sri Lankan                     |
| Southern Indian Subgroup            | 0.0% Southern Indian Subgroup                         |
| Spanish & Portuguese                | 0.0% Spanish & Portuguese                             |
| Sudanese                            | 0.0% Sudanese                                         |
| Vietnamese                          | 0.0% Vietnamese                                       |
| Caribbean                           | View report                                           |
|                                     |                                                       |
| Mexico & Central America            | View report                                           |