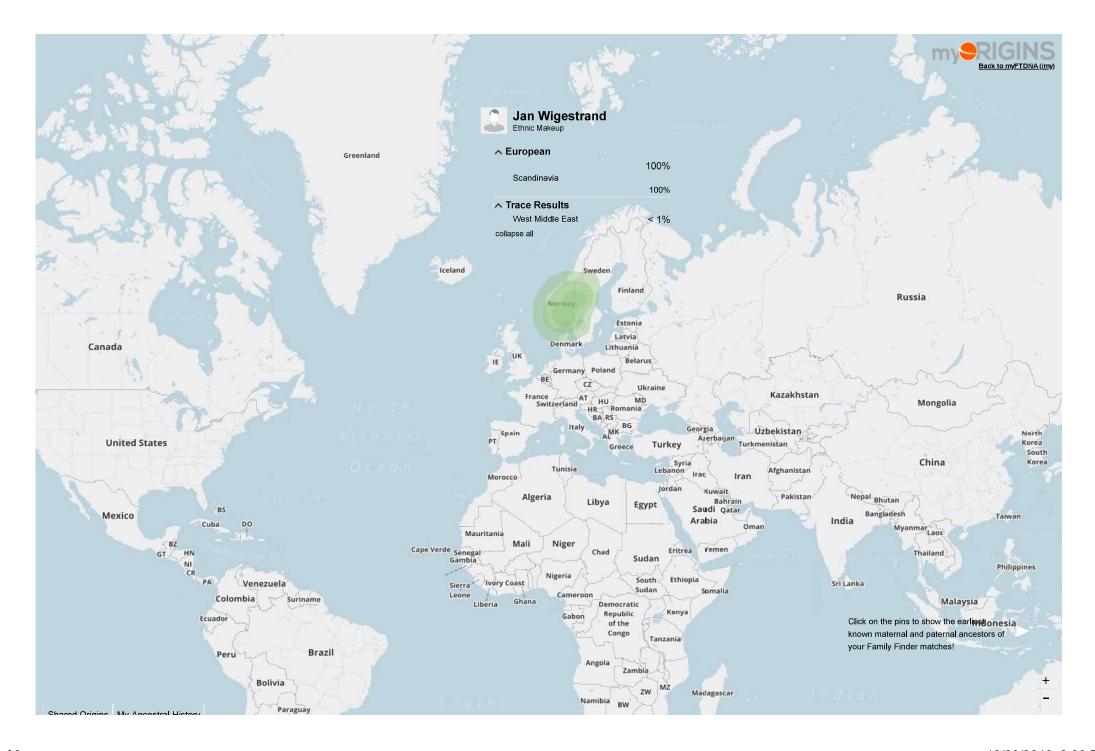

## Jan Wigestrand's Ethnicity Estimate

The most diverse ethnicity breakdown — 42 regions

www.MyHeritageDNA.com

Invite

Report Summary

Jan, explore your ancestry through your DNA.

Overview All Reports