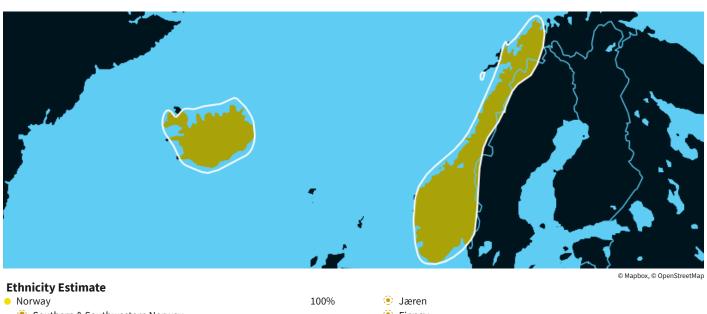

## **DNA Results Summary for Jan Wigestrand**

- Southern & Southwestern Norway
  - Hordaland
  - Vest-Agder & Rogaland
  - Boknafjord

- Finnøy
- Suldal, Finnøy & Rennesøy
- Western Norway

1 of 2 10/29/2019, 2:39 PM